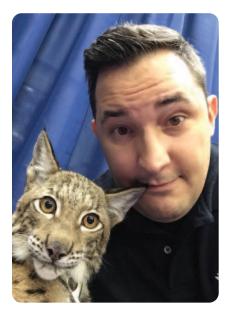

#### Jeff Musial — **The Animal Guy**

Ballroom 6:15 p.m. & 8:30 p.m.

Calling all creatures! Join us on the wild side with Jeff and his exotic and exciting animals. You may have seen Jeff on "The Tonight Show Starring Jimmy Fallon," "Today Show" or "Steve Harvey." Come to see the animals — stay for Jeff's fun facts and great jokes!