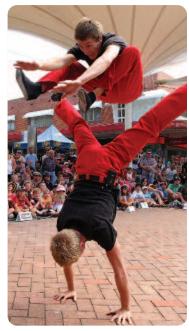

#### **Red Trouser Show**

Exhibit Level — North 6:45 p.m. & 8:45 p.m.

Back by popular demand! They perform acrobatics, knife and fire juggling that ends high in the air. Without a single dull moment and non-stop action, you will laugh while your heart is pounding with excitement. ABC News calls them "amazing acrobats" and "a spectacular and unique act" by Midnight Circus.