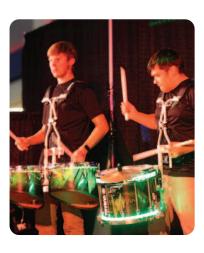

#### **DownBeat Percussion**

Exhibit Level — Main Stage 5 p.m., 6:30 p.m. & 8 p.m.

You've heard them at the Buffalo Bills games — now it's your time to see Buffalo's favorite drum line.