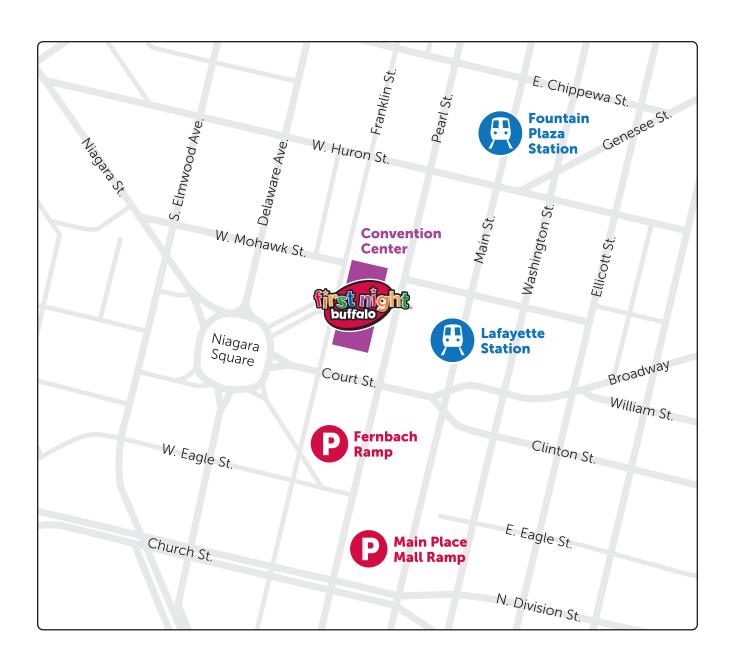

**FREE PARKING** (courtesy of Buffalo Civic Auto Ramps, the Buffalo Board of Parking and Mayor Byron Brown) is available at **Main Place Mall** and **Fernbach Ramp** only. For more information, please visit FirstNightBuffalo.org.

# A NIGHT OF FAMILY FUN DECEMBER 31 · 5 - 10 PM

**BUFFALO CONVENTION CENTER** 

TICKET SALES EXCLUSIVELY @ FIRSTNIGHTBUFFALO.ORG STARTING AT \$10. BUY EARLY AND SAVE UP TO \$5 PER TICKET!

INCLUDES ALL RIDES AND ACTIVITIES • AGE 2 AND UNDER FREE